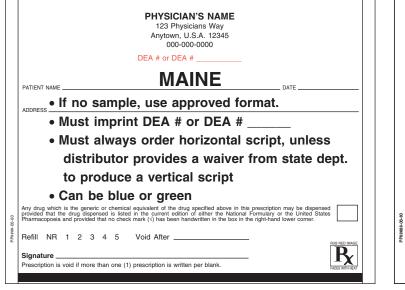

|            | PHYSICIAN'S NAME<br>123 Physicians Way<br>Anytown, U.S.A. 12345<br>000-000-0000<br>Lic. # AND DEA # AND ACSC#                                                                                                                                                                                                                                             | 1234567<br>PHYSICIAN'S NAME<br>123 Physicians Way<br>Anytown, U.S.A. 12345<br>000-000-0000<br>NPI # 1234567890                                                                                                                                                                                                                                                                                                                                                                      |
|------------|-----------------------------------------------------------------------------------------------------------------------------------------------------------------------------------------------------------------------------------------------------------------------------------------------------------------------------------------------------------|-------------------------------------------------------------------------------------------------------------------------------------------------------------------------------------------------------------------------------------------------------------------------------------------------------------------------------------------------------------------------------------------------------------------------------------------------------------------------------------|
|            |                                                                                                                                                                                                                                                                                                                                                           | PATIENT NAME DATE DATE DATE DATE                                                                                                                                                                                                                                                                                                                                                                                                                                                    |
| PP####0.00 | <ul> <li>Recommended to have DEA and LIC #<br/>and Alabama Controlled Sub. #</li> <li>Recommended to have physician/practice<br/>name, address</li> <li>Must have signature lines at bottom</li> <li>Must have Dispense as Written &amp; Substitution</li> <li>Permitted listed on script location</li> <li>Refill NR 1 2 3 4 5 doesn't matter</li> </ul> | <ul> <li>No recommendations on format</li> <li>Medicaid scripts must have NPI # printed on pad</li> <li>Medicaid scripts must have consecutive numbering</li> <li>Physician Assistant need supervising physician name on Rx</li> </ul> Ary drug which is the generic or chemical equivalent of the drug specified above in this prescription may be disparaed is listed in the current edition of either the National Formulary or the United States Refill NR 1 2 3 4 5 Void After |