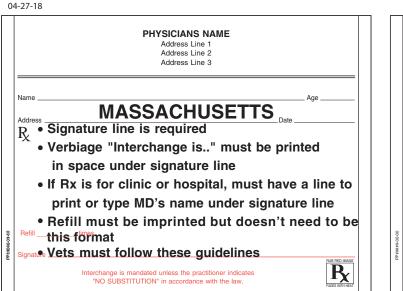

#### **PRESCRIPTION PADS BLUE** = RECOMMENDED RED = MUST •

| PHYSICIAN'S NAME<br>123 Physicians Way<br>Anytown, U.S.A. 12345<br>000-0000<br>Lic. # X00000 |
|----------------------------------------------------------------------------------------------|
| Patient Name                                                                                 |
| Address Date CONNECTICUT                                                                     |
| No recommendations on format                                                                 |
| Refill Times PRN NR                                                                          |
| Signature                                                                                    |
|                                                                                              |
|                                                                                              |