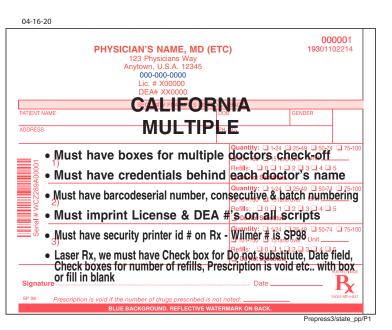

#### **PRESCRIPTION PADS BLUE** = RECOMMENDED RED = MUST •

| PHYSICIAN'S NAME<br>123 Physicians Way<br>Anytown, U.S.A. 12345<br>000-0000<br>Lic. # X00000 |
|----------------------------------------------------------------------------------------------|
| Patient Name                                                                                 |
| Address Date CONNECTICUT                                                                     |
| No recommendations on format                                                                 |
| Refill Times PRN NR                                                                          |
| Signature                                                                                    |
|                                                                                              |
|                                                                                              |