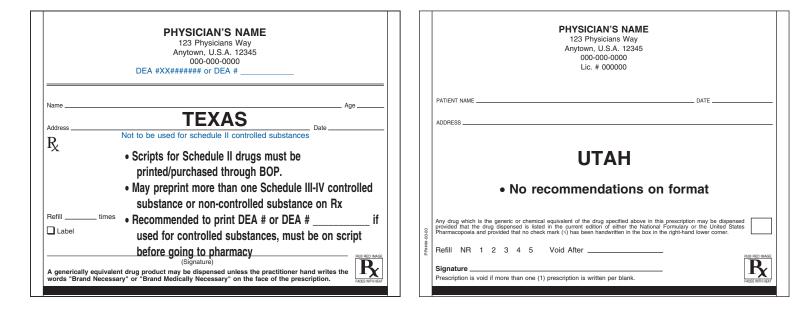

ions on format                                                                     | 00-1     | <ul> <li>No regulations on preprinting of controlled<br/>or non-controlled substances</li> <li>LABEL</li></ul>                                       |
| PP####-00- | Refill       NR       1       2       3       4       5       Void After                         | 0-####dd | • All prescriptions must be on secure paper       Refile     NR 1 2 3 4 5<br>including non-controlled                                                |
|            | FADES WITH HEAT                                                                                  |          | FADES WITH HE                                                                                                                                        |



|               | PHYSICIAN'S NAME<br>123 Physicians Way<br>Anytown, U.S.A. 12345<br>000-0000<br>Lic. # X00000 | PHYSICIAN'S NAME<br>123 Physicians Way<br>Anytown, U.S.A. 12345<br>000-000-0000<br>Lic. # X00000