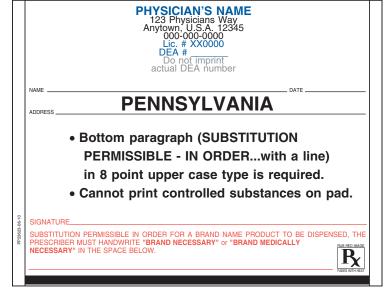

|               | 00001 PHYSICIAN'S NAME 123 Physicians Way Anytown, U.S.A. 12345 000-000 Lic. # X00000                                                                                                                                                                                                                                                                                                                                                                                                                                                                                                                                                                                                                                                                                   |
|---------------|-------------------------------------------------------------------------------------------------------------------------------------------------------------------------------------------------------------------------------------------------------------------------------------------------------------------------------------------------------------------------------------------------------------------------------------------------------------------------------------------------------------------------------------------------------------------------------------------------------------------------------------------------------------------------------------------------------------------------------------------------------------------------|
|               | Name DELAWARE                                                                                                                                                                                                                                                                                                                                                                                                                                                                                                                                                                                                                                                                                                                                                           |
| PP02212-12-05 | <ul> <li>Must always have a blue background</li> <li>Must have license number imprinted</li> <li>Must be consecutive numbered from order to order</li> <li>Must have two signature lines, side by side or stacked</li> <li>Must have a refill indicator with any amount of numbers</li> <li>Must have "Substitution Permitted OR Substitution<br/>Permissiable" &amp; Must In order for</li> <li>Only 1 controlled substance preprinted per script, if<br/>preprinted, qty. of drug must be in number &amp; text format</li> <li>Substitution Permitted OR Substitution Permissible</li> <li>In order for a brand name product to be dispensed, the<br/>prescriber must have with strand Weessary" or<br/>"Brand Medically Necessary" in the space provided.</li> </ul> |