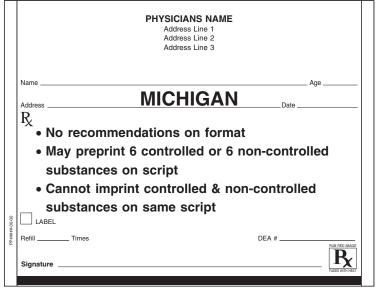

01/14/2014

|              | PHYSICIAN'S NAME<br>123 Physicians Way<br>Anytown, U.S.A. 12345<br>000-0000<br>Lic. # X00000                                                                                                                                                                             |
|--------------|--------------------------------------------------------------------------------------------------------------------------------------------------------------------------------------------------------------------------------------------------------------------------|
|              | NAME DATE                                                                                                                                                                                                                                                                |
|              |                                                                                                                                                                                                                                                                          |
| 0-00         | <ul> <li>Name, Address, and<br/>Refill with numerals are recommended.</li> <li>Allowed to preprint 3 non-controlled substances on Rx</li> <li>Allowed to preprint 1 controlled substance on Rx</li> <li>Cannot mix non-controlled &amp; controlled on same Rx</li> </ul> |
| PP####-00-00 | Refill         1         2         3         4         5           Signature                                                                                                                                                                                             |