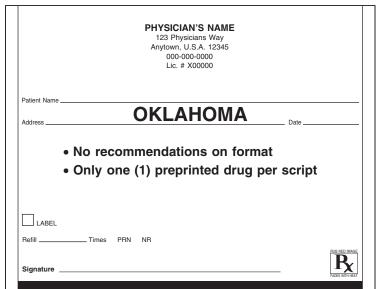

|
| 0-00         | <ul> <li>Name, Address, and<br/>Refill with numerals are recommended.</li> <li>Allowed to preprint 3 non-controlled substances on Rx</li> <li>Allowed to preprint 1 controlled substance on Rx</li> <li>Cannot mix non-controlled &amp; controlled on same Rx</li> </ul> |
| PP####-00-00 | Refill         1         2         3         4         5           Signature                                                                                                                                                                                             |



|                                                                       | PHYSICIAN'S NAME<br>123 Physicians Way<br>Anytown, U.S.A. 12345<br>000-000-000<br>Lic. # 000000                                                                                                                                                                                                                    |  |  |  |
|-----------------------------------------------------------------------|--------------------------------------------------------------------------------------------------------------------------------------------------------------------------------------------------------------------------------------------------------------------------------------------------------------------|--|--|--|
| PATIENT NAME