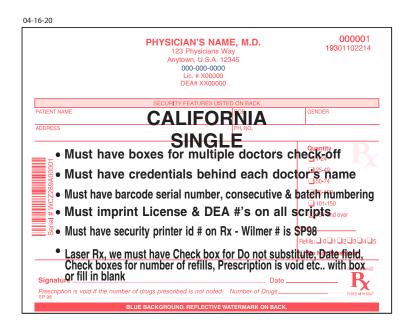

#### **PRESCRIPTION PADS BLUE** = RECOMMENDED RED = MUST •

| PHYSICIAN'S NAME<br>123 Physicians Way<br>Anytown, U.S.A. 12345<br>000-0000<br>Lic. # X00000 |
|----------------------------------------------------------------------------------------------|
| Patient Name                                                                                 |
| Address Date CONNECTICUT                                                                     |
| No recommendations on format                                                                 |
| Refill Times PRN NR                                                                          |
| Signature                                                                                    |
|                                                                                              |
|                                                                                              |