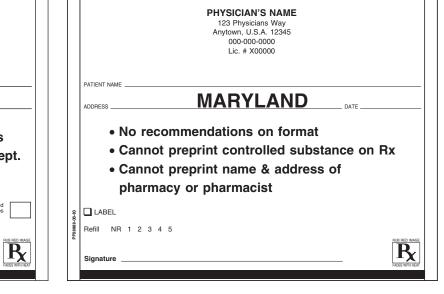

|            | PHYSICIAN'S NAME<br>123 Physicians Way<br>Anytown, U.S.A. 12345<br>000-000-0000<br>Lic. # AND DEA # AND ACSC#                                                                                                                                                                                                                                             | 1234567<br>PHYSICIAN'S NAME<br>123 Physicians Way<br>Anytown, U.S.A. 12345<br>000-000-0000<br>NPI # 1234567890                                                                                                                                                                                                                                                                                                                                                                      |
|------------|-----------------------------------------------------------------------------------------------------------------------------------------------------------------------------------------------------------------------------------------------------------------------------------------------------------------------------------------------------------|-------------------------------------------------------------------------------------------------------------------------------------------------------------------------------------------------------------------------------------------------------------------------------------------------------------------------------------------------------------------------------------------------------------------------------------------------------------------------------------|
|            |                                                                                                                                                                                                                                                                                                                                                           | PATIENT NAME DATE DATE DATE DATE                                                                                                                                                                                                                                                                                                                                                                                                                                                    |
| PP####0.00 | <ul> <li>Recommended to have DEA and LIC #<br/>and Alabama Controlled Sub. #</li> <li>Recommended to have physician/practice<br/>name, address</li> <li>Must have signature lines at bottom</li> <li>Must have Dispense as Written &amp; Substitution</li> <li>Permitted listed on script location</li> <li>Refill NR 1 2 3 4 5 doesn't matter</li> </ul> | <ul> <li>No recommendations on format</li> <li>Medicaid scripts must have NPI # printed on pad</li> <li>Medicaid scripts must have consecutive numbering</li> <li>Physician Assistant need supervising physician name on Rx</li> </ul> Ary drug which is the generic or chemical equivalent of the drug specified above in this prescription may be disparaed is listed in the current edition of either the National Formulary or the United States Refill NR 1 2 3 4 5 Void After |